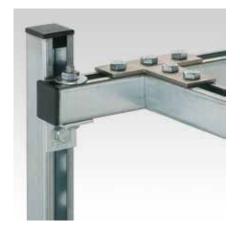

# Mounting angle 90°

short, galvanised

### Field of application

Strong and good value connecting element for the construction of frames, shelves and supports for pre-wall mounted installations

## **Advantages**

- Creation of rigid structures without
- High flexibility and easy mounting
- Good adjustment to the widths of MPC- and MPR-Support channels

| For support channels       | Part no. | Sales unit | Pack unit |
|----------------------------|----------|------------|-----------|
| 38/24-40/120, 41/21-41/124 | 118820   | 25         | pieces    |