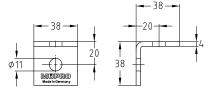

# Mounting angle with frame

galvanised

### Field of application

- Mounting angle for connecting MPC- or MPR-Support channels
- For use as wall hanger brackets for small pipelines

### **Advantages**

- Stable thanks to welded-on reinforcement piece
- Elongated slots on both sides of the mounting angle permit flexible
- Universally usable for connecting both MPC- and MPR-Support channels
- Galvanized for use in dry interiors

| For support channels       | Part no. | Sales unit | Pack unit |
|----------------------------|----------|------------|-----------|
| 38/24-40/120, 41/21-41/124 | 118910   | 25         | pieces    |