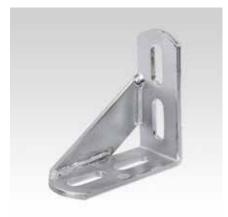

# Mounting angle 90°

short, galvanised

### Field of application

Strong and good value connecting element for the construction of frames, shelves and supports for pre-wall mounted installations

## **Advantages**

- Creation of rigid structures without
- High flexibility and easy mounting
- Good adjustment to the widths of MPC- and MPR-Support channels

| For support channels       | Part no. | Sales unit | Pack unit |
|----------------------------|----------|------------|-----------|
| 38/24-40/120, 41/21-41/124 | 118820   | 25         | pieces    |