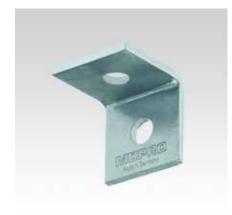

# Mounting angle with frame

galvanised

### Field of application

- Mounting angle for connecting MPC- or MPR-Support channels
- For use as wall hanger brackets for small pipelines

### **Advantages**

- Stable thanks to welded-on reinforcement piece
- Elongated slots on both sides of the mounting angle permit flexible
- Universally usable for connecting both MPC- and MPR-Support channels
- Galvanized for use in dry interiors

| For support channels       | Part no. | Sales unit | Pack unit |
|----------------------------|----------|------------|-----------|
| 38/24-40/120, 41/21-41/124 | 118910   | 25         | pieces    |