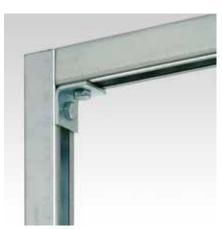

# Mounting angle 90°

short, galvanised

### Field of application

Strong and good value connecting element for the construction of frames, shelves and supports for pre-wall mounted installations

## **Advantages**

- Creation of rigid structures without
- High flexibility and easy mounting
- Good adjustment to the widths of MPC- and MPR-Support channels

| For support channels       | Part no. | Sales unit | Pack unit |
|----------------------------|----------|------------|-----------|
| 38/24-40/120, 41/21-41/124 | 118820   | 25         | pieces    |