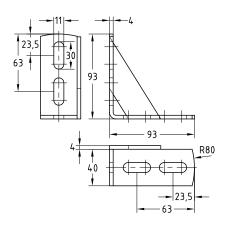

# Mounting angle 90°

short, galvanised

### Field of application

Strong and good value connecting element for the construction of frames, shelves and supports for pre-wall mounted installations

## **Advantages**

- Creation of rigid structures without
- High flexibility and easy mounting
- Good adjustment to the widths of MPC- and MPR-Support channels

| For support channels       | Part no. | Sales unit | Pack unit |
|----------------------------|----------|------------|-----------|
| 38/24-40/120, 41/21-41/124 | 118820   | 25         | pieces    |