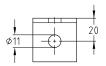

# Mounting angle with frame

galvanised

### Field of application

- Mounting angle for connecting MPC- or MPR-Support channels
- For use as wall hanger brackets for small pipelines

### **Advantages**

- Stable thanks to welded-on reinforcement piece
- Elongated slots on both sides of the mounting angle permit flexible
- Universally usable for connecting both MPC- and MPR-Support channels
- Galvanized for use in dry interiors

| For support channels       | Part no. | Sales unit | Pack unit |
|----------------------------|----------|------------|-----------|
| 38/24-40/120, 41/21-41/124 | 118910   | 25         | pieces    |